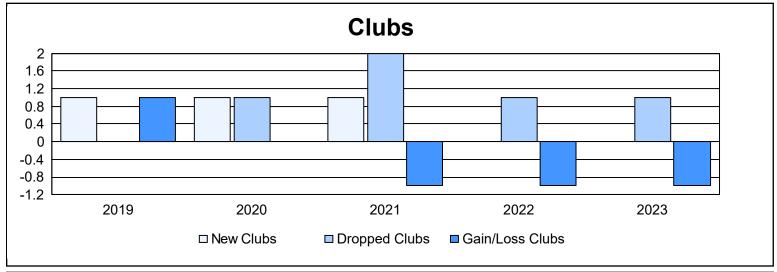

District 20 S As of June 2023 Cumulative

| Year      | New<br>Clubs | Dropped<br>Clubs | Gain/<br>Loss<br>Clubs | New<br>Members | Charter<br>Members | Reinstate<br>Members | Transfer<br>Members | Total<br>Member<br>Added | Total<br>Members<br>Dropped | Gain/<br>Loss<br>Members |
|-----------|--------------|------------------|------------------------|----------------|--------------------|----------------------|---------------------|--------------------------|-----------------------------|--------------------------|
| 2018-2019 | 1            | 0                | 1                      | 98             | 21                 | 3                    | 2                   | 124                      | 141                         | -17                      |
| 2019-2020 | 1            | 1                | 0                      | 63             | 28                 | 8                    | 1                   | 100                      | 117                         | -17                      |
| 2020-2021 | 1            | 2                | -1                     | 46             | 22                 | 5                    | 1                   | 74                       | 163                         | -89                      |
| 2021-2022 | 0            | 1                | -1                     | 119            | 1                  | 5                    | 5                   | 130                      | 116                         | 14                       |
| 2022-2023 | 0            | 1                | -1                     | 84             | 0                  | 3                    | 0                   | 87                       | 140                         | -53                      |
| Average   | 1            | 1                | 0                      | 82             | 14                 | 5                    | 2                   | 103                      | 135                         | -32                      |