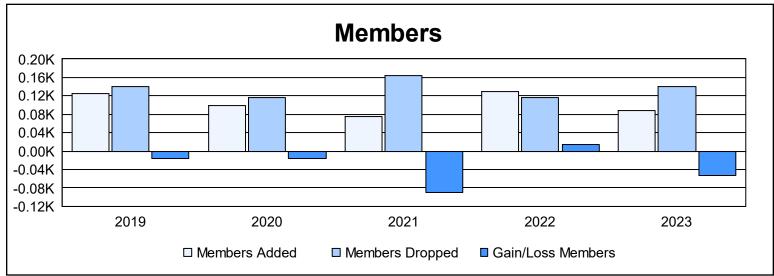

District 20 S As of June 2023 Cumulative

| Year      | New<br>Clubs | Dropped<br>Clubs | Gain/<br>Loss<br>Clubs | New<br>Members | Charter<br>Members | Reinstate<br>Members | Transfer<br>Members | Total<br>Member<br>Added | Total<br>Members<br>Dropped | Gain/<br>Loss<br>Members |
|-----------|--------------|------------------|------------------------|----------------|--------------------|----------------------|---------------------|--------------------------|-----------------------------|--------------------------|
| 2018-2019 | 1            | 0                | 1                      | 98             | 21                 | 3                    | 2                   | 124                      | 141                         | -17                      |
| 2019-2020 | 1            | 1                | 0                      | 63             | 28                 | 8                    | 1                   | 100                      | 117                         | -17                      |
| 2020-2021 | 1            | 2                | -1                     | 46             | 22                 | 5                    | 1                   | 74                       | 163                         | -89                      |
| 2021-2022 | 0            | 1                | -1                     | 119            | 1                  | 5                    | 5                   | 130                      | 116                         | 14                       |
| 2022-2023 | 0            | 1                | -1                     | 84             | 0                  | 3                    | 0                   | 87                       | 140                         | -53                      |
| Average   | 1            | 1                | 0                      | 82             | 14                 | 5                    | 2                   | 103                      | 135                         | -32                      |